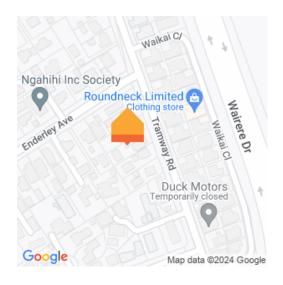

## O 93A Tramway Road, Enderley

Offers in by 12pm Monday 14th December. Create your own version of The Block on Tramway Road. This diamond in the rough is in need of renovation, plenty of potential. The property comes to market 'as is where is' and the 'where is' is great! Located near Mitre 10, Waikato Innovation Park, Ruakura's Inland Port and Logistics Hub, Five Cross Roads and local shops, the central three bedroom house is not only close to industry, retail and urban amenities, and it's moments from the expressway. Commuting couldn't be easier. The home sits on a cross lease section and is currently vacant, following a long-term tenancy. Property investors, first home buyers, cash buyers or renovators not shy of some hard work will see future gain here. Motivated Vendor early settlement available.