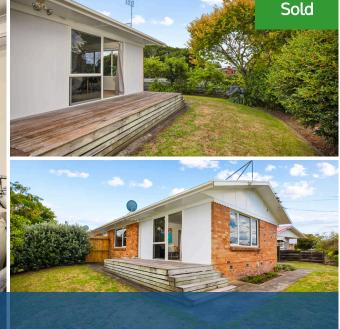

## ○ 68 English Street, St Andrews

Now's your chance to afford to live or invest in popular St Andrews. Right across the road from St Andrews Park , this 2 bed/1 bath brick home is ready to move into now . Fully insulated with Heatpump, this property is Healthy Home Compliant, and home buyers will enjoy the low maintenance aspect, and neutral modern interior. Enjoy park views from outdoor decking area - ideal for walking the dogs , or space for the kids to play. Neutral tones give a balance, and offer you a blank canvas to your potential creativity. Modern appliances and new curtains will please buyers wishing to obtain a property that is "good to go", with no functional improvements necessary. Off-street parking is available in addition to the single carport, complete with garden shed. Cinnamon cafe awaits your coffee order - walking distance to your "Flat White or Long Black"