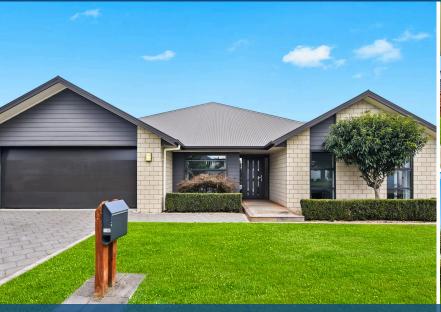

## O 22 Longbow Terrace, Flagstaff

It's hard to look past the low maintenance aspects of your modern brick home, its stylish interior and prized address. Your executive abode has a great sense of proportion, a breezy indoor-outdoor mindset and views to Mt Pirongia and Te Uku Wind Farm. Aesthetically, a sense of openness and greater traffic flow is promoted by the open floor plan, which melds the common spaces into one great room. With no barriers between kitchen, dining and living, family togetherness and effortless entertaining are easily achieved. Seamless flow onto a covered patio draws everyone outdoors for meals, relaxation and the enjoyment of early evening drinks and social barbecues. The separate lounge is ideal for media or some quiet time. Your highly functional kitchen has a walk-in pantry, a 900mm oven and gas hob, and a central island where guests or children can sit and chat. Your home is endowed with all the modern must-haves, right down to the fine details of a separate laundry, double internal access garaging and heat pumps. Bathrooms sit on tiled floors and your ensuite has a walk-in shower. All bedrooms have double robes, apart from your master which has the requisite walk-in.