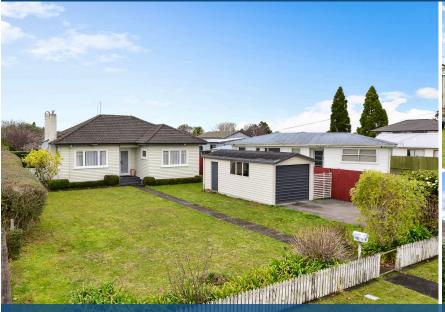

## 0 69 Campbell Street, Frankton

Nicely presented pretty original 1950's weatherboard home on it's own 606m2 section. Set to the rear there is a great outdoor entertainment spot, that is fenced separate to the front yard so kids and fur babies are kept enclosed. Two great garden sheds for storage and a separate single garage. This is ideal for the first home buyer that wants to live in and modernize at the same time. You can work with the totara floors that are in well maintained condition and grow the house as there is plenty of section for you to make plans for. Call Maxine now for your private viewing so you can get your self ready to buy. 021629469