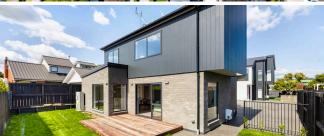

## O 3/120 Beerescourt Road, Beerescourt

Your brand-new townhouse defines low-maintenance and stylish living in a truly exceptional way. It captures the essence of modern functional design and seamlessly blends above-standard appointments. Overall delivery is superb, quality is not in question, and the location is central and boutique. Your kitchen is a showpiece of the open plan, making a statement in sleek white cabinetry, black detailing, and Bosch appliances. Guests can sit and chat at the peninsula bench while you whip up a meal or serve them a drink. Dining and lounge spaces are clearly defined, and indoor-outdoor flow is effortless. You'll appreciate the ground-level powder room and double internal access garage, with a built-in laundry station. Upstairs reveals three double bedrooms, including a full master suite, and main bathroom. Custom showers with 9mm glass, well over the standard 5-6mm, feature in both the ensuite and family bathroom. Plumbing fixtures are top-range, and flooring exceeds the norm. The 44-ounce carpet has an 11mm underlay and the 11mm laminate floor is superior to the usual 4mm vinyl. Quality extends outdoors as well, thanks to ready lawn as opposed to hydroseed, and the slightly large section size of 289sqm.