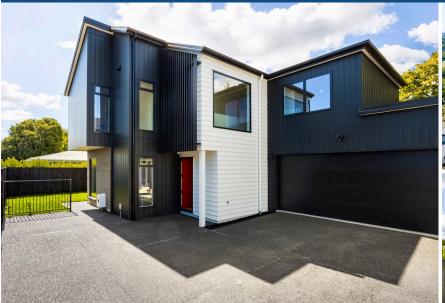

## O 3/120 Beerescourt Road, Beerescourt

Your brand-new townhouse defines low-maintenance and stylish living in a truly exceptional way. It captures the essence of modern functional design and seamlessly blends above-standard appointments. Overall delivery is superb, quality is not in question, and the location is central and boutique. Your kitchen is a showpiece of the open plan, making a statement in sleek white cabinetry, black detailing, and Bosch appliances. Guests can sit and chat at the peninsula bench while you whip up a meal or serve them a drink. Dining and lounge spaces are clearly defined, and indoor-outdoor flow is effortless. You'll appreciate the ground-level powder room and double internal access garage, with a built-in laundry station. Upstairs reveals three double bedrooms, including a full master suite, and main bathroom. Custom showers with 9mm glass, well over the standard 5-6mm, feature in both the ensuite and family bathroom. Plumbing fixtures are top-range, and flooring exceeds the norm. The 44-ounce carpet has an 11mm underlay and the 11mm laminate floor is superior to the usual 4mm vinyl. Quality extends outdoors as well, thanks to ready lawn as opposed to hydroseed, and the slightly large section size of 289sqm.