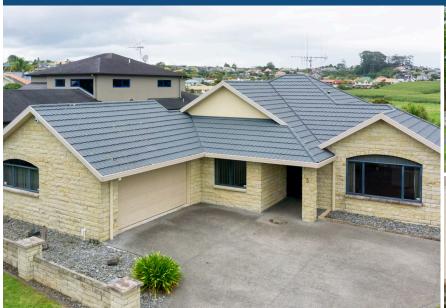

## O 5 Friesian Place, Grandview Heights

Situated in a peaceful cul-de-sac, this quality Hinuera-stone home exudes function and space with gorgeous unimpeded views. Sitting pretty on approx. 884m2 section, your 240m2 approx. home offers generous proportions throughout making it ideal for large scale living and entertaining. Alternatively, relaxing and escaping the hustle and bustle of everyday life. Cleverly designed to fit the whole family with; the entertainer's kitchen, semi wrap around deck accessed through both large living areas and your Master retreat (boasting ensuite and walk-in-robe), central heating, central vacuum, raised gardens, spacious utility room, purpose built cross fit apparatus, it's all here and more, much more. Why delay phone Sharon or Dobbo to view today.