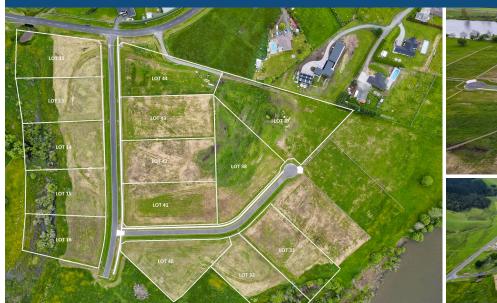

## O Lot 41 River Gardens Lane, Ngaruawahia

Located approximately 15 minutes to Te Rapa commercial area and 10 minutes to Huntly, these 16 lifestyle sections have views of the Hakarimatas with some sections bordering the Waikato River and some with wetland plantings. •Prices range from \$490,000 to \$620,000

- •Sizes range from 4729m2 to 9352m2
- •Power and fibre located at section boundaries
- •Titles issued
- Post and rail fencing
- •Building covenants apply

For further information please contact Craig Reid 021 945 549 or email river@lugtons. co. nz