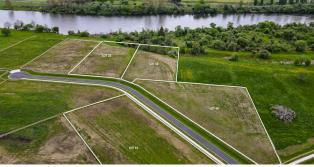

## O Lot 41 River Gardens Lane, Ngaruawahia

Located approximately 15 minutes to Te Rapa commercial area and 10 minutes to Huntly, these 16 lifestyle sections have views of the Hakarimatas with some sections bordering the Waikato River and some with wetland plantings. •Prices range from \$490,000 to \$620,000

- •Sizes range from 4729m2 to 9352m2
- •Power and fibre located at section boundaries
- •Titles issued
- Post and rail fencing
- •Building covenants apply

For further information please contact Craig Reid 021 945 549 or email river@lugtons. co. nz