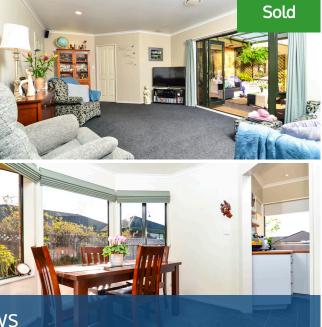

## ♀ 17 Waiwherowhero Drive, St Andrews

In a nod to the classic modern brick home, this well-presented version comes with private established grounds, a St Andrews address and a lifestyle of convenience. Three bedrooms, two bathrooms and open plan living mingle comfortably here. Basking in sunlight to help heat the fully insulated interiors. The easy-care home also provides zone controlled ducted aircon and ceiling fan comfort. A covered patio extends from the living zone to create a seamless indoor-outdoor environment for relaxation and entertaining. The kitchen is a light-filled space where everything is at easily at hand and a picture window captures a pleasant streetscape outlook. Bathrooms are stylish and there is double internal garaging and good off-street parking. The backyard is fenced for peace of mind, has a sunny nook for alfresco dining and a veggie compartment with a glasshouse, ideal for gardeners. You can meander to a popular suburban cafe of a weekend or stroll the river reserve promenade. Shops, farmers' market, Te Rapa commerce and several school options are in the locale, which is some five minutes from The Base and a quick run into the CBD.