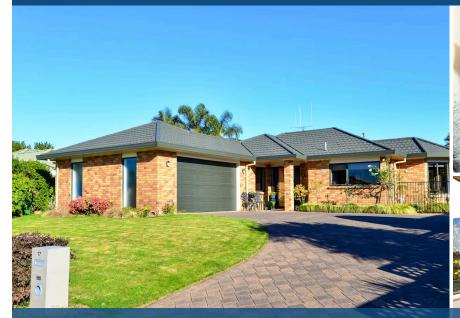

## ♀ 17 Waiwherowhero Drive, St Andrews

In a nod to the classic modern brick home, this well-presented version comes with private established grounds, a St Andrews address and a lifestyle of convenience. Three bedrooms, two bathrooms and open plan living mingle comfortably here. Basking in sunlight to help heat the fully insulated interiors. The easy-care home also provides zone controlled ducted aircon and ceiling fan comfort. A covered patio extends from the living zone to create a seamless indoor-outdoor environment for relaxation and entertaining. The kitchen is a light-filled space where everything is at easily at hand and a picture window captures a pleasant streetscape outlook. Bathrooms are stylish and there is double internal garaging and good off-street parking. The backyard is fenced for peace of mind, has a sunny nook for alfresco dining and a veggie compartment with a glasshouse, ideal for gardeners. You can meander to a popular suburban cafe of a weekend or stroll the river reserve promenade. Shops, farmers' market, Te Rapa commerce and several school options are in the locale, which is some five minutes from The Base and a quick run into the CBD.