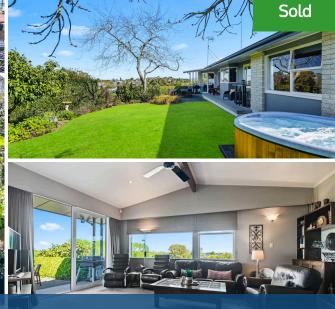

## ♀ 21 Ranui Street, Dinsdale

Glorious mountain and city views loom large at this Dinsdale home. Maximising its elevated position, the home captures the scenic landscape through large picture windows and new ranch sliders. A choice of outdoor living areas optimise the panorama whilst enjoying total privacy from the 1077m2 established section with mature trees. The home offers a 1960s architectural vibe with a generous step-down lounge and vaulted ceilings creating even more space. Step up to the separate dining area and modernised kitchen with new appliances all overlooking the leafy private section. Three double bedrooms plus a large family size bathroom and feature lobby opening out to a private outdoor setting. A generous basement garage and workshop with internal access plus an abundance of parking for boats and caravans etc. A popular family area with Aberdeen school zoning and an easy commute to the city and west coast destinations. Call myself or the team for a private viewing, or visit www.