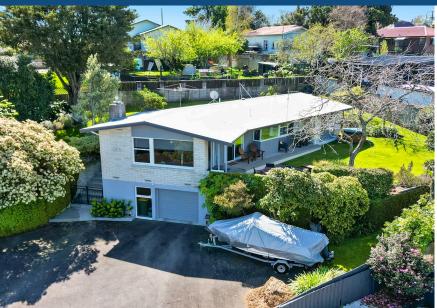

## ♀ 21 Ranui Street, Dinsdale

Glorious mountain and city views loom large at this Dinsdale home. Maximising its elevated position, the home captures the scenic landscape through large picture windows and new ranch sliders. A choice of outdoor living areas optimise the panorama whilst enjoying total privacy from the 1077m2 established section with mature trees. The home offers a 1960s architectural vibe with a generous step-down lounge and vaulted ceilings creating even more space. Step up to the separate dining area and modernised kitchen with new appliances all overlooking the leafy private section. Three double bedrooms plus a large family size bathroom and feature lobby opening out to a private outdoor setting. A generous basement garage and workshop with internal access plus an abundance of parking for boats and caravans etc. A popular family area with Aberdeen school zoning and an easy commute to the city and west coast destinations. Call myself or the team for a private viewing, or visit www.