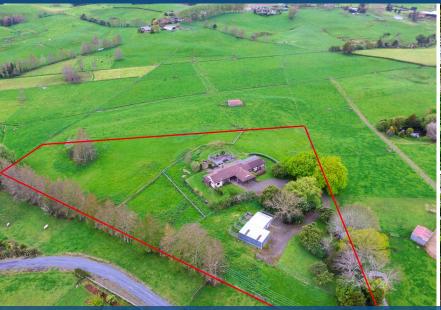

## O 8 Windleborn Road, Ngahinapouri

AUCTION NOW CONFIRMED - Wednesday 20th November 2019 - 12. 00pm. Ashwood Farm is a deceased estate full of lifestyle appeal but in need of renovation. Basking in peaceful seclusion at the end of picturesque driveway off a small cul-de-sac, it sits on a 1. 6522ha block with extensive shedding and infrastructure in place for animal handling and horses. The predominantly brick home is well-configured for family life and once improvements are made its true worth will be realised. Two separate living areas, an almost full length deck and generous covered alfresco provide ample indoor-outdoor space, set against a soothing rural vista and views to the Hakiramata Ranges. Both the formal lounge and family zone seamlessly connect to the outdoors. Separated bedroom wings allow parents the enjoyment of a master bedroom and ensuite that opens to a private enclosure, ideal for a spa pool. The children's bedrooms are double-sized, with dual wardrobe capacity. There is a spacious office, a powder room for guests, a large separate laundry and double internal access auto garaging. Three heat pumps, an open fire and a wood burner wrap the interior in comfort. Once the swimming pool is compliant, summer days will take on a new meaning. Water is bore sourced with tank and pump. Mature trees grace the grounds and the gardens will flourish with some tender loving care. The paddocks are well fenced with the perimeter deer fenced. The main outdoor structure is a two-bay shed adjoined by two loose boxes and a wash down area. Storage overall is ample. Several primary schools are in close vicinity and the location is key for hospital workers. Windleborn Road is roughly equidistant to Whatawhata Village and Ngahinapouri and an easy drive to Dinsdale. "Ashwood Farm is offered as vacant possession brimming with potential. "