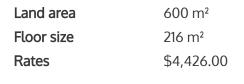

## Your home is worth more with Lugton's

○ 10 Jennian Avenue, Rototuna North

This near new brick and tile home achieves a modern family feel through the clever way it maximises space, enjoying functionality and efficiency, whilst celebrating indoor-outdoor living. It blends effortlessly into the landscape and soaks up abundant sun. Large sliders open the interior to the private backyard, making it easy to take indoor activities like cooking and lounging outdoors on a fine day. A streamlined, handle-less kitchen teams up with a scullery, and entertainers will appreciate having two full wall ovens and extra space for food prep and storage. The hub of the home is a congenial, open-plan, light-filled environment, with a formal lounge and a covered alfresco branching off it in a free-flowing layout. Three bedrooms, a main bathroom and en-suite comfortably cater for a growing family. A double garage rounds off the floor plan, and extra parking is available for a caravan or boat. The location and school zones will pique the interest families and the home's low maintenance aspects makes the property appealing to downsizers and active retirees. Give Terry and his team a call today to find out more information about this property.