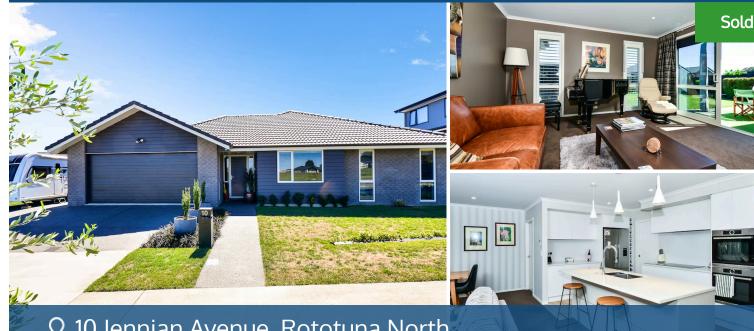

## Your home is worth more with Lugton's

○ 10 Jennian Avenue, Rototuna North

This near new brick and tile home achieves a modern family feel through the clever way it maximises space, enjoying functionality and efficiency, whilst celebrating indoor-outdoor living. It blends effortlessly into the landscape and soaks up abundant sun. Large sliders open the interior to the private backyard, making it easy to take indoor activities like cooking and lounging outdoors on a fine day. A streamlined, handle-less kitchen teams up with a scullery, and entertainers will appreciate having two full wall ovens and extra space for food prep and storage. The hub of the home is a congenial, open-plan, light-filled environment, with a formal lounge and a covered alfresco branching off it in a free-flowing layout. Three bedrooms, a main bathroom and en-suite comfortably cater for a growing family. A double garage rounds off the floor plan, and extra parking is available for a caravan or boat. The location and school zones will pique the interest families and the home's low maintenance aspects makes the property appealing to downsizers and active retirees. Give Terry and his team a call today to find out more information about this property.