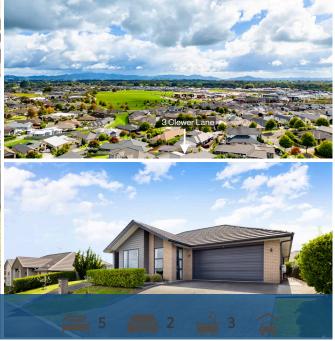

## ♀ 3 Clewer Lane, Flagstaff

Your large family will love what this multigenerational home has to offer. It's tucked up a private driveway in a sought-after Flagstaff neighbourhood on an elevated site that gives you mesmerising sunsets and views over the district to Mt Pirongia, Te Uku Wind Farm, and the Raglan hills. The property's low maintenance mindset is perfect as it allows your family to spend more time together and enjoy a relaxed lifestyle. Large ranchsliders take the open plan living hub outdoors and onto a covered and enclosed alfresco, which is an enticing garden room sequestered in a fully fenced backyard. You have space galore to throw parties and host barbecues with family and friends. When some quiet time is needed, the separate lounge beckons. Your kitchen and pantry combo works exceptionally well when entertaining or catering for a large family. It has loads of practical features, including a bench length splashback and a big gas hob. Five bedrooms feed off a central hallway, with the parents' retreat peacefully positioned at the end and offering the full complement of ensuite and walk-in robe. A second ensuite bedroom caters to long-stay family members or guests.