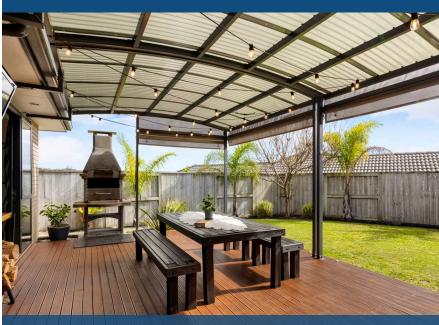

## ♀ 3 Clewer Lane, Flagstaff

Your large family will love what this multigenerational home has to offer. It's tucked up a private driveway in a sought-after Flagstaff neighbourhood on an elevated site that gives you mesmerising sunsets and views over the district to Mt Pirongia, Te Uku Wind Farm, and the Raglan hills. The property's low maintenance mindset is perfect as it allows your family to spend more time together and enjoy a relaxed lifestyle. Large ranchsliders take the open plan living hub outdoors and onto a covered and enclosed alfresco, which is an enticing garden room sequestered in a fully fenced backyard. You have space galore to throw parties and host barbecues with family and friends. When some quiet time is needed, the separate lounge beckons. Your kitchen and pantry combo works exceptionally well when entertaining or catering for a large family. It has loads of practical features, including a bench length splashback and a big gas hob. Five bedrooms feed off a central hallway, with the parents' retreat peacefully positioned at the end and offering the full complement of ensuite and walk-in robe. A second ensuite bedroom caters to long-stay family members or guests.