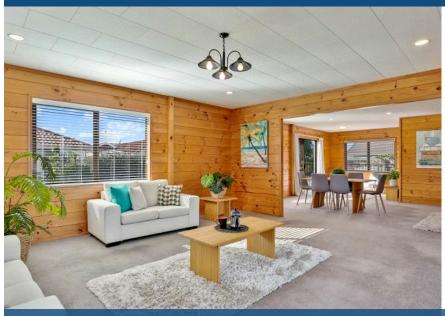

## O 14 Azimuth Place, Flagstaff

This affordable home has potential to add value! A must view for first home buyers or next-steppers. Nestled at the end of a quiet cul-de-sac, this property is located in the much sought-after suburb of Flagstaff. This sun-filled spacious home has a great flow with open plan living and dining. It leads through to an expansive lounge that opens out onto a large deck - it's absolutely perfect for those Kiwi summer BBQ's. Three great sized bedrooms, a family bathroom including a bathtub and shower, separate toilet, separate laundry and a brandnew kitchen. A heat pump/air con ensures year-round comfort. Positioned in a very handy location, you and your family will enjoy the benefit of having everything at your doorstep. Walking distance to Endeavour Primary, the property is also zoned for Rototuna Junior and Senior High Schools. Other local amenities include a medical centre, public transport, Rototuna Town Centre, Rototuna Shopping Centre & Te Awa The Base. Don't delay - Call me today. Download and view the property files at