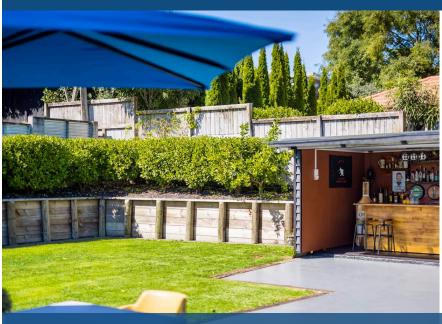

## ○ 12 Caversham Drive, Rototuna

Crafted from cedar board and plaster, this super-appealing home allows your family to experience freedom and openness and feel more connected to nature. Its architecture and design are a skilful response to today's lifestyle, and the layout deftly mediates between shared and private realms. Highly connected to the outdoors, your home enables daily life on a relaxed scale, and has alfresco living down to a fine art. Entertainers will be in their element. Modernist by nature, the home's sharp lines, dark handsome looks, and stylish interiors are a revelation in contemporary living. Through the entrance is a curvaceous dining area sculpted around your custom-designed kitchen that connects with dining, lounge and outdoor areas. Your spacious, inviting lounge is a fabulous media retreat, and a place where quests will feel at home. Sports and Netflix fans are treated to a surround sound media experience in the downstairs lounge. Bedrooms are all doubles, supported by generous-sized wardrobes. Your master has an ensuite and walk-in robe. There is a separate laundry and study. Over 81sqm of space at basement level provides enormous scope for hobbies, activities and a granny flat conversion for income or extended family. Garage doors are insulated.