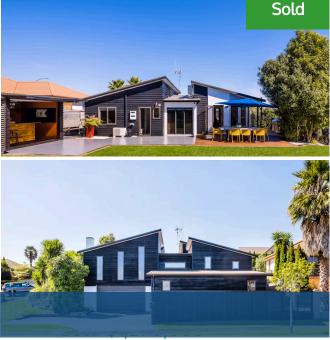

## ○ 12 Caversham Drive, Rototuna

Crafted from cedar board and plaster, this super-appealing home allows your family to experience freedom and openness and feel more connected to nature. Its architecture and design are a skilful response to today's lifestyle, and the layout deftly mediates between shared and private realms. Highly connected to the outdoors, your home enables daily life on a relaxed scale, and has alfresco living down to a fine art. Entertainers will be in their element. Modernist by nature, the home's sharp lines, dark handsome looks, and stylish interiors are a revelation in contemporary living. Through the entrance is a curvaceous dining area sculpted around your custom-designed kitchen that connects with dining, lounge and outdoor areas. Your spacious, inviting lounge is a fabulous media retreat, and a place where quests will feel at home. Sports and Netflix fans are treated to a surround sound media experience in the downstairs lounge. Bedrooms are all doubles, supported by generous-sized wardrobes. Your master has an ensuite and walk-in robe. There is a separate laundry and study. Over 81sqm of space at basement level provides enormous scope for hobbies, activities and a granny flat conversion for income or extended family. Garage doors are insulated.