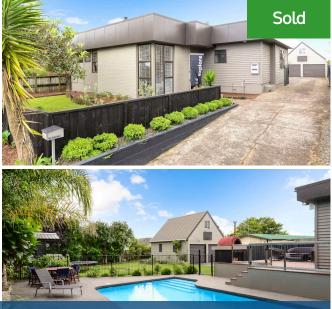

## Your home is worth more with Lugton's

Your sun-loving home truly delivers on family living, with its size, content and location. Brimful of family-friendly features, it offers a warm all-embracing environment designed to entertain both kids and adults. There is a fantastic connection to alfresco living and sparkling in-ground pool complex. The kids can scramble around the big backyard and playhouse while you fire up the pizza oven and socialise with friends on the entertainment deck. Free-flowing interiors provide flexible living and bedroom spaces enhanced by a heart-of-the-home kitchen with a huge six-seater island and six-burner gas hob. Your master retreat is a peaceful haven segregated from the family bedrooms. Well-appointed, it has a walk-in robe, a walk-in tiled shower, a ceiling fan for good air flow, and sliding door access onto the deck. Kitchen, family living and office overlook the pool and super sunny backyard with veggie garden and fruit trees. Creature comforts include gas hot water, heat pumps and a logburner in the high pitched lounge. Your family-sized section is gated, has ample parking and a double garage with full attic storage. The centrality of location is hugely appealing. A local dairy, metres away, takes care of your immediate needs.