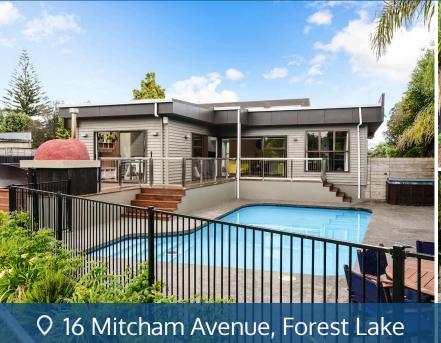

## Your home is worth more with Lugton's

Your sun-loving home truly delivers on family living, with its size, content and location. Brimful of family-friendly features, it offers a warm all-embracing environment designed to entertain both kids and adults. There is a fantastic connection to alfresco living and sparkling in-ground pool complex. The kids can scramble around the big backyard and playhouse while you fire up the pizza oven and socialise with friends on the entertainment deck. Free-flowing interiors provide flexible living and bedroom spaces enhanced by a heart-of-the-home kitchen with a huge six-seater island and six-burner gas hob. Your master retreat is a peaceful haven segregated from the family bedrooms. Well-appointed, it has a walk-in robe, a walk-in tiled shower, a ceiling fan for good air flow, and sliding door access onto the deck. Kitchen, family living and office overlook the pool and super sunny backyard with veggie garden and fruit trees. Creature comforts include gas hot water, heat pumps and a logburner in the high pitched lounge. Your family-sized section is gated, has ample parking and a double garage with full attic storage. The centrality of location is hugely appealing. A local dairy, metres away, takes care of your immediate needs.