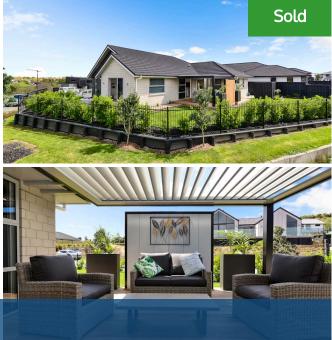

## ○ 6 Rivercove Lane, Flagstaff

Built only last year, your G J Gardner home still has that fresh, new feeling you get with a modern home. Cloaked in a stylish palette of two-tone brick, dressed in neutral decor that's easy to personalise, and positioned in a desirable Flagstaff neighbourhood that ensures quality school zones, your property is brim-full of family liveability. It's designed for optimum indoor-outdoor enjoyment, has a wrap-around garapa hardwood deck with a remote-controlled Louvre Tec roof that allows for all-weather use. You can relax all day long in a seamless environment that makes outdoor living spaces natural extensions of your home. The open-plan domain, on an easy-care Karndean floor, is light and airy, and ready to embrace the crowds. Kitchen storage is augmented by a walk-in pantry with organised shelving. Bathrooms are tiled clean cut spaces and the laundry is neatly built in. A feature barn door adds a rustic feel. Better than new in many ways, your on-trend home comes with all the finishing touches, including landscaping and fencing, and the remainder of its 10-year warranty.