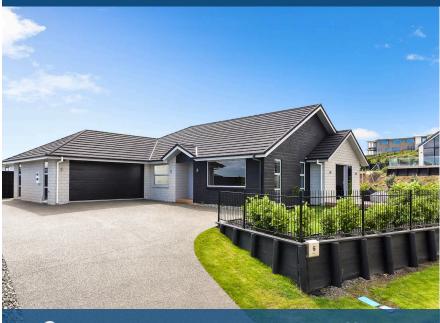

## ○ 6 Rivercove Lane, Flagstaff

Built only last year, your G J Gardner home still has that fresh, new feeling you get with a modern home. Cloaked in a stylish palette of two-tone brick, dressed in neutral decor that's easy to personalise, and positioned in a desirable Flagstaff neighbourhood that ensures quality school zones, your property is brim-full of family liveability. It's designed for optimum indoor-outdoor enjoyment, has a wrap-around garapa hardwood deck with a remote-controlled Louvre Tec roof that allows for all-weather use. You can relax all day long in a seamless environment that makes outdoor living spaces natural extensions of your home. The open-plan domain, on an easy-care Karndean floor, is light and airy, and ready to embrace the crowds. Kitchen storage is augmented by a walk-in pantry with organised shelving. Bathrooms are tiled clean cut spaces and the laundry is neatly built in. A feature barn door adds a rustic feel. Better than new in many ways, your on-trend home comes with all the finishing touches, including landscaping and fencing, and the remainder of its 10-year warranty.

| Floor size                         | 216 m²     |
|------------------------------------|------------|
| Rates                              | \$4,245.94 |
| PaperTrail - New Zealand River Rev |            |
|                                    | C St Red   |

Flowline Plumbing & Gas

Sylvester

Esplanade

Map data ©2024 Google

641 m<sup>2</sup>

Land area

Google