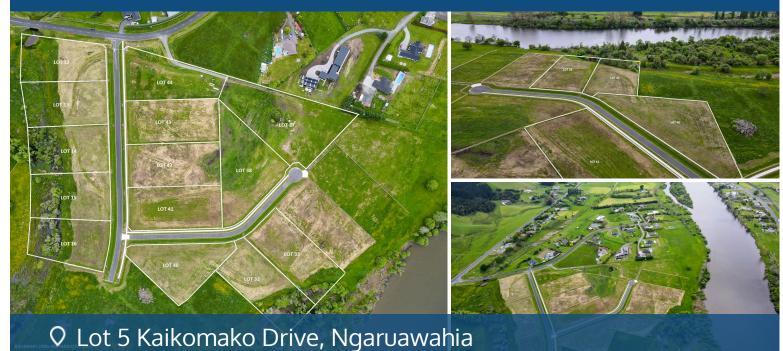

## Your home is worth more with Lugton's

Located approximately 15 minutes to Te Rapa commercial area and 10 minutes to Huntly, these 16 lifestyle sections have views of the Hakarimatas with some sections bordering the Waikato River and some with wetland plantings. •Prices range from \$490,000 to \$620,000

- •Sizes range from 4729m2 to 9352m2
- •Power and fibre located at section boundaries
- •Titles issued
- Post and rail fencing
- •Building covenants apply

For further information please contact Craig Reid 021 945 549 or email river@lugtons. co. nz