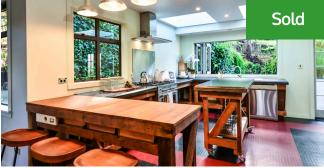

## Q 31 Myrtle Street, Hamilton East

Character and style meet on one of Hamilton East's top streets. Take the opportunity to secure this charming 2-storied townhouse in the ever-popular address. Sitting snug in the natural contours of Myrtle Street, this modernised, circa 1940s home has had a major makeover. You will be intrigued as you arrive and captivated as you step inside. Walls have been rearranged to create sensible flow throughout. The unique kitchen has an industrial decor that echo's the punchy personality of the house. Cook up a storm on the gas oven, stone benches and moveable workstation. Storage is sorted with edgy cabinetry and lockers - skylights and banks of windows bathe the space in light. French doors offer access to the cobbled courtyard and elevated backyard. It's all about effortless entertaining and relaxed living. The lounge and dining are spacious and inviting, with a view from every window. Clever use of design and colour blends perfectly with the original timber floors, high ceilings and heritage features. The solid Rimu stairwell houses a custom-built bookcase and extra storage. It winds up in spectacular fashion to the 2nd level. The homes interior offers a nod more commonly seen in Ponsonby than in Hamilton. (The stairs really did come from Ponsonby!) A loft-style bedroom and office nook share the upper layout with a bespoke ensuite and private deck overlooking an enviable view of the tree-lined street below. An ideal space to retreat to or work from. Two substantial bedrooms downstairs share a luxurious, fully tiled bathroom and separate laundry - styled with flair for lifestyle enjoyment. Waikato River is right on your doorstep, and CBD is a short stroll over the bridge. Enjoy your morning coffee at the Farmers Market or lunch at the Kirk Cafe; this is central living at its best.