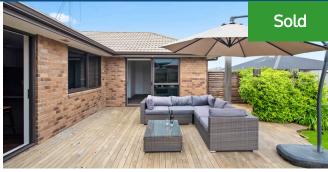

## ○ 399 Borman Road, Flagstaff

Sit back and take it easy in your backyard oasis where you can soak up the sun into the early evening, host barbecues, and entertain. Your modern, brick, Downey Designer home sits in a superb location that will suit your family down to the ground. There is ample decking for outdoor pastimes and a playhouse area for kids. The grounds are established, and look a picture thanks to clipped hedges, tidy lawns, espaliered fences, and well-organised garden planters. Blended internal and external living spaces provide ample room for recreation and entertaining. Your kitchen overlooks the deck so guests and children are never far away, and you can open your master bedroom to the great outdoors. It has the requisite walk-in robe and ensuite. The remaining bedrooms are spacious and the study nook off the entranceway provides a quiet homework area. Your borderless living domain is instantly welcoming and anchored by a well-equipped kitchen with a walk-in pantry, generous preparation space and a stylish splashback. The lounge is ideal for media and formal entertaining. A laundry and double garage round off your floor plan.