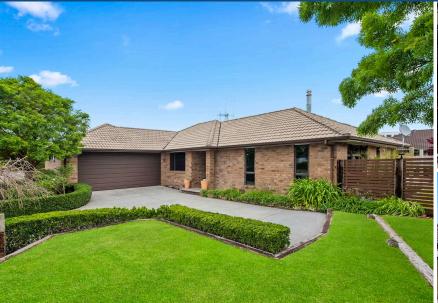

## ○ 399 Borman Road, Flagstaff

Sit back and take it easy in your backyard oasis where you can soak up the sun into the early evening, host barbecues, and entertain. Your modern, brick, Downey Designer home sits in a superb location that will suit your family down to the ground. There is ample decking for outdoor pastimes and a playhouse area for kids. The grounds are established, and look a picture thanks to clipped hedges, tidy lawns, espaliered fences, and well-organised garden planters. Blended internal and external living spaces provide ample room for recreation and entertaining. Your kitchen overlooks the deck so guests and children are never far away, and you can open your master bedroom to the great outdoors. It has the requisite walk-in robe and ensuite. The remaining bedrooms are spacious and the study nook off the entranceway provides a quiet homework area. Your borderless living domain is instantly welcoming and anchored by a well-equipped kitchen with a walk-in pantry, generous preparation space and a stylish splashback. The lounge is ideal for media and formal entertaining. A laundry and double garage round off your floor plan.