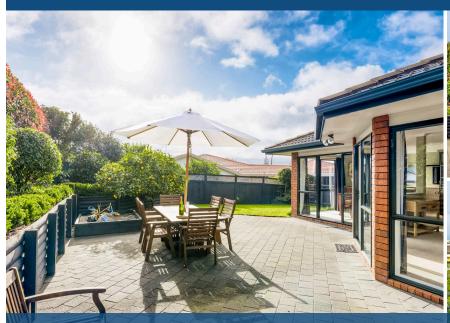

## ♀ 63 Discovery Drive, Flagstaff

Step inside and be greeted by a spacious open plan living area, designed to be the heart of the home. This central hub is perfect for relaxing with your loved ones or entertaining guests. Your living area seamlessly flows onto your private outdoor patio. Your home has been cleverly laid out, allowing for an abundance of natural light, creating a warm and inviting atmosphere throughout. Enjoy the sun-drenched living spaces. Your low maintenance brick home boasts three bedrooms, in addition your master complete with ensuite flows out to the patio. The well-appointed bathroom provides convenience and caters to the needs remaining two bedrooms. With space for everyone, ensuring that each family member can enjoy their privacy while still fostering a sense of togetherness. Spaces are kept warm with a heatpump servicing the living and ventilation system throughout. Your 577m2 fully fenced section featuring established fruit trees provides a safe and secure environment for children and pets to play freely, while also offering privacy and peace of mind. Whether you're a growing family, a couple, or an individual seeking a comfortable and convenient lifestyle, this property offers it all with top school zoning and easy access to main arterial routes.