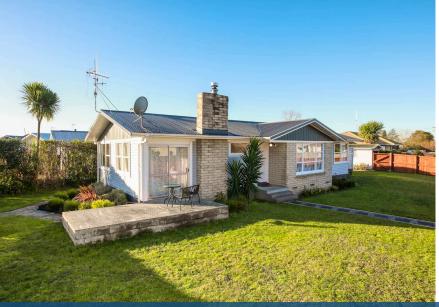

## O 22 Joanna Place, Deanwell

Are you after a 3 bedroom home with an extensive corner section, for either landbanking or, maybe just want more space for the kids or fur babies to play around? This fully fenced home is exactly what you're after. - Fully fenced and secure property

- Reliable brick and weatherboard home
- Iron roof
- Ventilation system (smart vent)
- Fantastic fire place
- Very large 728m2 corner section
- Large kitchen with extra large sink
- Spacious bedrooms
- Two very sunny decks one for the morning, the other for afternoon sun
- Spacious single car garage
- Shed for garden tools, and a lean-to for fire wood