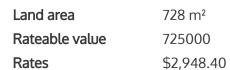

- Reliable brick and weatherboard home
- Iron roof
- Ventilation system (smart vent)
- Fantastic fire place
- Very large 728m2 corner section
- Large kitchen with extra large sink
- Spacious bedrooms
- Two very sunny decks one for the morning, the other for afternoon sun
- Spacious single car garage
- Shed for garden tools, and a lean-to for fire wood