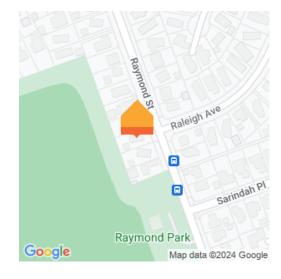

## O 35 Raymond Street, Fairview Downs

A central location and tidy three-bedroom home make family living look good here. In the heart of Fairview Downs, the property is not only full of easy liveability, it is also move-in ready. A large, covered deck flowing off the lounge-dining area extends living opportunities, creating an inviting indoor-outdoor environment for relaxation and entertaining. The deck also provides a great play area for children on a rainy day and is the perfect spot for adults to chill out and watch the kids having fun on the fully fenced backyard. The home's warm open layout attracts good daylight. Three bedrooms cater to a growing family, while the separate laundry, gas heater and gas infinity hot water enhance everyday functionality. The well-groomed property lies footsteps from Raymond Park, and close to Wairere Expressway, Greenhill Park's multi-use village amenities, Innovation Park, Ruakura inland port and business park, and the University of Waikato. All-round lifestyle convenience is par for the course.