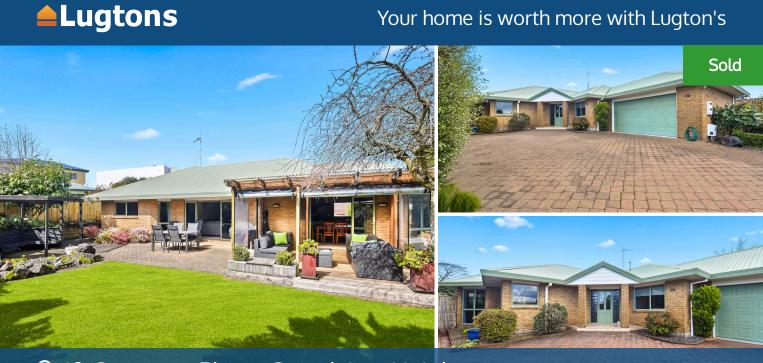

## ♀ 10 Guernsey Place, Grandview Heights

Tucked away in a guiet cul-de-sac location is this three-bedroom brick property, tailored for family living. Combining immaculate interiors with a functional floorplan, this home promises a wonderful and easy-care lifestyle. Designed for indoor-outdoor living and entertaining the two living areas provide space for the family. Gas fire in the lounge gives it a cosy and relaxed ambiance. Neat and tidy kitchen offers gas cooking, double dish drawer and great cupboard and bench space, in addition there is an office nook off the dining room. Three comfortable bedrooms, the master includes a walk-in wardrobe and ensuite. The family bathroom is well-presented. The outdoors is a private retreat with multiple entertaining options including the paved courtyard, ideal for summer BBQ's overlooking the level lawns and beautifully presented gardens. The alfresco entertaining deck is undercover and features side screens which makes is perfect for year-round entertaining. Great storage throughout including loft storage, ample parking consists of the double garage, double carport plus additional offstreet parking for visitors. Situated within easy reach of Dinsdale shopping centre and main arterial routes. To download the property files, please copy and paste the following link into your browser: