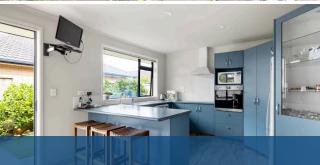

## O 5 Holcroft Place, Huntington

Positioned in a guiet cul-de-sac in the sought-after Huntington locale, this wellpresented brick and tile home will delight you with modern conveniences including double glazing, Halogen lights, and wet floor bathrooms. A perfect opportunity for you to move in and enjoy. The gourmet chef of the home will cook up culinary delights in the light filled kitchen with generous bench space and storage. The open plan living includes the dining area and there is the separate lounge, complete with heat pump and gas log fire, providing the perfect retreat to relax. There are three good sized bedrooms, each with a ceiling fan, and the master with the ensuite and walk in robe. The family bathroom, office nook, separate toilet, and double internal garage completes the impressive interior. You will love the fully fenced and landscaped section featuring an impressive selection of citrus trees and raised vegetable gardens and positioned well to capture all day sun. The Huntington location is within proximity to Shopping centres, zoned for popular schooling, and the nearby Hamilton expressway is perfect for commuting North or South. This instantly appealing property represents an excellent opportunity for families, first home buyers or Retirees to establish themselves in this sought-after location. Contact me now for your personal viewing.