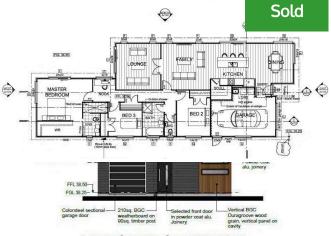

## 🛇 11 Lavinias Way, Chartwell

Welcome to 11 Lavinias Way, Greenhill Park, Hamilton. There's nothing better than brand new. Well positioned on a flat 349m2 easily managed section & well appointed 170m2 home delivers easy care living with effortless style and convenience. Featuring 3 decent double bedrooms with an master ensuite, 2 sunny living areas, modern open plan kitchen & dining and a single garage. Built by local master builder with 10 years of master builder guarantee. Completion due mid April 2021. Now Only 10% deposit needed to secure this hot deal. This is your chance to secure a slice of Hamilton's fastest growing neighbourhood within a short minutes walk to retail options, grocery, takeaway outlets and the ever popular Wayward Pigeon bar and restaurant. Please call David on 0211212196 for more information.

349 m<sup>2</sup>