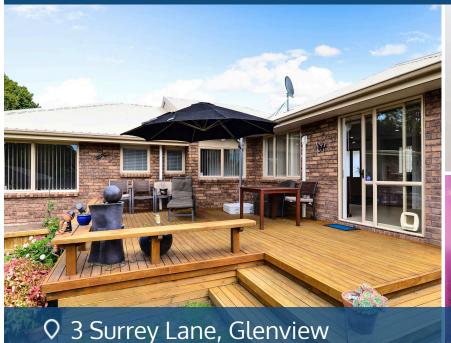

## Your home is worth more with Lugton's

This 3 bedroom brick 1990's home is a must see. The home not only offers 3 good sized bedrooms but a family bathroom, en-suite and double internal access garaging. The dinning area opens onto a decked area which is in the perfect spot to look over the well maintained and established garden. The green fingered amongst you will just love the garden with its raised veggie garden and 2 sheds. Theres a second deck area with its own swing seat given you options of places to sit and relax. Take advantage of an established area yet still get all the benefits of a more modern build. The heat pump offers year round comfort and the Infinity gas hot water means you won't run out of hot water. If you are looking for your first home, are thinking of down sizing or are looking for an investment opportunity then this home is not to be missed. Call Andy today on 0275402211 to arrange your guided tour.