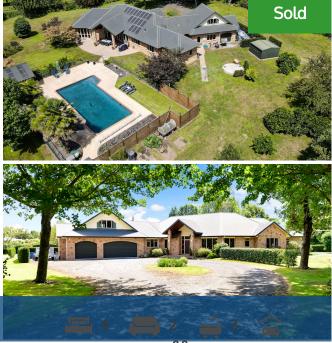

## ♀ 14 Rosebanks Drive, Tamahere

Are school zones, convenience, location and value important to you? This property will tick all the boxes. Located in one of the most popular streets of Tamahere, this beautiful home is graced with generous proportions and pleasing style, and provides lots of room for the teens to occupy and expand into, or have friends and relatives to stay. Facing the outdoor patio is the extensive heart of the house - the kitchen with walk-in pantry & open plan living zone leading to the paved entertainment area, sparkling salt water inground pool, and sweeping lawns and gardens. For the more intimate gatherings, the second lounge is immediately adjacent to the open plan zone. Four spacious bedrooms include the master with ensuite, walk-in wardrobe, its own heatpump and access through French doors to the sheltered courtyard. Adjacent to the master suite is one of the family bedrooms - perfect for a nursery close to the parents. The remaining bedrooms are also on the ground floor at the other end of the home, complemented by a further two family bathrooms. For the work-from-home situation, there is a dedicated office off the entrance foyer, and fibre internet is connected to the property. This space could be a 5th bedroom if required by a large family. The commodious family rumpus room is located upstairs, providing privacy away from the living areas. Family needs are met with ducted heatpump, two hot water cylinders, water system with a UV filter, and the super large internal access triple garage. Last but not least, 16 solar panels provide for personal usage, and availability to feed the national grid. This property is a real family-focussed home, and is privately positioned amidst beautiful established gardens with numerous fruit trees, on the bus route to numerous schools.