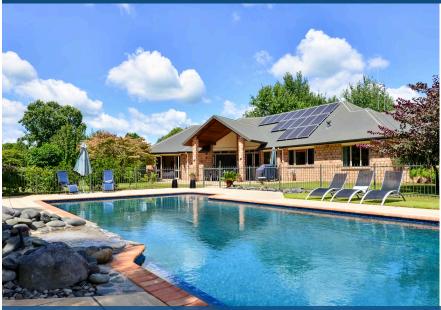

## ♀ 14 Rosebanks Drive, Tamahere

Are school zones, convenience, location and value important to you? This property will tick all the boxes. Located in one of the most popular streets of Tamahere, this beautiful home is graced with generous proportions and pleasing style, and provides lots of room for the teens to occupy and expand into, or have friends and relatives to stay. Facing the outdoor patio is the extensive heart of the house - the kitchen with walk-in pantry & open plan living zone leading to the paved entertainment area, sparkling salt water inground pool, and sweeping lawns and gardens. For the more intimate gatherings, the second lounge is immediately adjacent to the open plan zone. Four spacious bedrooms include the master with ensuite, walk-in wardrobe, its own heatpump and access through French doors to the sheltered courtyard. Adjacent to the master suite is one of the family bedrooms - perfect for a nursery close to the parents. The remaining bedrooms are also on the ground floor at the other end of the home, complemented by a further two family bathrooms. For the work-from-home situation, there is a dedicated office off the entrance foyer, and fibre internet is connected to the property. This space could be a 5th bedroom if required by a large family. The commodious family rumpus room is located upstairs, providing privacy away from the living areas. Family needs are met with ducted heatpump, two hot water cylinders, water system with a UV filter, and the super large internal access triple garage. Last but not least, 16 solar panels provide for personal usage, and availability to feed the national grid. This property is a real family-focussed home, and is privately positioned amidst beautiful established gardens with numerous fruit trees, on the bus route to numerous schools.