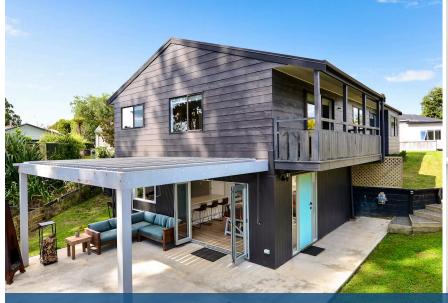

# ○ 650B Horotiu Road, Te Kowhai

Welcome to the heart of Te Kowhai village, where lifestyle living meets convenience and community. Nestled within this guaint village setting lies a hidden gem - a spacious 5-bedroom home that offers the perfect blend of comfort, style, and rural charm. The recent renovations have transformed this home into a haven of modern comfort. The addition of a spacious kitchen and dining/living area brings a new level of functionality and style to the space. With sleek finishes, ample storage, and a convenient walk-in pantry, the kitchen is sure to delight even the most discerning chef. You will love the seamless integration between indoor and outdoor living. Step through the doors from the dining/living area, and you'll find yourself in a private outdoor oasis complete with louvres above. Whether you're enjoying a leisurely breakfast in the morning sun or hosting a barbecue with friends and family, this outdoor space is sure to be a favourite spot year-round. Upstairs the separate lounge adorned with a cozy gas fire - with hallway leading to bedrooms and bathroom. There are plans available that offer an opportunity to change one bedroom into an ensuite/walk thru robe from master bedroom.