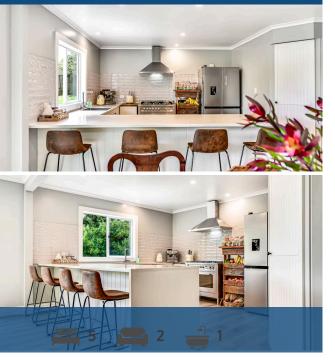

# ○ 650B Horotiu Road, Te Kowhai

Welcome to the heart of Te Kowhai village, where lifestyle living meets convenience and community. Nestled within this guaint village setting lies a hidden gem - a spacious 5-bedroom home that offers the perfect blend of comfort, style, and rural charm. The recent renovations have transformed this home into a haven of modern comfort. The addition of a spacious kitchen and dining/living area brings a new level of functionality and style to the space. With sleek finishes, ample storage, and a convenient walk-in pantry, the kitchen is sure to delight even the most discerning chef. You will love the seamless integration between indoor and outdoor living. Step through the doors from the dining/living area, and you'll find yourself in a private outdoor oasis complete with louvres above. Whether you're enjoying a leisurely breakfast in the morning sun or hosting a barbecue with friends and family, this outdoor space is sure to be a favourite spot year-round. Upstairs the separate lounge adorned with a cozy gas fire - with hallway leading to bedrooms and bathroom. There are plans available that offer an opportunity to change one bedroom into an ensuite/walk thru robe from master bedroom.