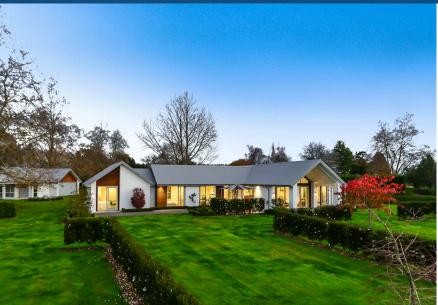

## O 191B Hoeka Road, Matangi

This country superstar basks in Matangi's peaceful rural landscape. High spec features and materials ensure it is well equipped for modern life. A large glass pivot door gives the front entrance a stunning inviting look and an insight of what's to come. Interiors connect naturally to alfresco spaces and the lush expansive grounds. A series of stacker doors in the soaring family pavilion creates a seamless indoor-outdoor environment. This generous space is outfitted with a designer kitchen and scullery, dining area, an e-zone, custom designed inbuilt furniture and social living area. Two full-sized ovens make the engineered stone kitchen ideal for entertaining. The formal lounge sits under an elegant ceiling and has a gas fire. Cavity sliders allow living spaces to open or close to suit your needs. Floor to ceiling glazing allows light and views to flood into the office. Both the office and quality laundry feature bespoke in-built furniture. The bathrooms are pristine tiled spaces with walk-in showers. Guests have a powder room. Bedrooms are generous doubles framing picturesque outlooks. The luxurious and thoughtfully-conceived master wing includes a superb walk-in robe, an ensuite with dual vanities and a deep freestanding soaking bath. Feature imported wallpapers add a beautiful contrast to the soft contemporary colour palette. Ducted air-con maintains an ambient temperature throughout the family zone. The home is equipped with a wet room, central vac, an alarm system and 3 car garaging with loft storage. Providing plenty of options is the separate studio, bathroom and additional double garage and workshop. Wrapped in bagged brick and double glazing, the home raises a toast to the good life. It nestles in delightful landscaped grounds, has ample parking, and a fenced and gated veggie area.