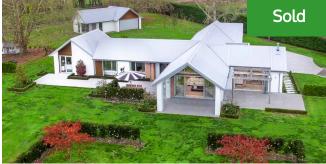

## O 191B Hoeka Road, Matangi

This country superstar basks in Matangi's peaceful rural landscape. High spec features and materials ensure it is well equipped for modern life. A large glass pivot door gives the front entrance a stunning inviting look and an insight of what's to come. Interiors connect naturally to alfresco spaces and the lush expansive grounds. A series of stacker doors in the soaring family pavilion creates a seamless indoor-outdoor environment. This generous space is outfitted with a designer kitchen and scullery, dining area, an e-zone, custom designed inbuilt furniture and social living area. Two full-sized ovens make the engineered stone kitchen ideal for entertaining. The formal lounge sits under an elegant ceiling and has a gas fire. Cavity sliders allow living spaces to open or close to suit your needs. Floor to ceiling glazing allows light and views to flood into the office. Both the office and quality laundry feature bespoke in-built furniture. The bathrooms are pristine tiled spaces with walk-in showers. Guests have a powder room. Bedrooms are generous doubles framing picturesque outlooks. The luxurious and thoughtfully-conceived master wing includes a superb walk-in robe, an ensuite with dual vanities and a deep freestanding soaking bath. Feature imported wallpapers add a beautiful contrast to the soft contemporary colour palette. Ducted air-con maintains an ambient temperature throughout the family zone. The home is equipped with a wet room, central vac, an alarm system and 3 car garaging with loft storage. Providing plenty of options is the separate studio, bathroom and additional double garage and workshop. Wrapped in bagged brick and double glazing, the home raises a toast to the good life. It nestles in delightful landscaped grounds, has ample parking, and a fenced and gated veggie area.