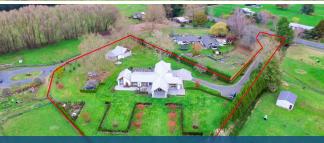

## Your home is worth more with Lugton's







## O 191B Hoeka Road, Matangi

This country superstar basks in Matangi's peaceful rural landscape. High spec features and materials ensure it is well equipped for modern life. A large glass pivot door gives the front entrance a stunning inviting look and an insight of what's to come. Interiors connect naturally to alfresco spaces and the lush expansive grounds. A series of stacker doors in the soaring family pavilion creates a seamless indoor-outdoor environment. This generous space is outfitted with a designer kitchen and scullery, dining area, an e-zone, custom designed inbuilt furniture and social living area. Two full-sized ovens make the engineered stone kitchen ideal for entertaining. The formal lounge sits under an elegant ceiling and has a gas fire. Cavity sliders allow living sp