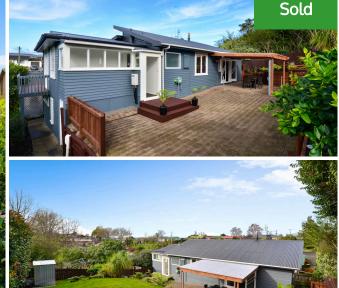

## ♀ 26 Gibson Road, Dinsdale

Priced to sell on an elevated rear 574m2 section in an established Dinsdale location. A touch of character and charm with a refreshed interior including new flooring and doors throughout. The woodburner and new DVS system with heat transfer keeps the home dry and warm through the winter months. Gas cooking and hot water provide efficiency for day-to-day living. Three double bedrooms, modern kitchen with dining area, ideal for growing families. Basement garaging, workshop, and internal access with good off-street parking close to Dinsdale Shopping Centre, and easy access to the CBD and Kahikatea Drive South. My vendors have made their plans so call Terry's team for an appointment to view. Go to www. terryryan. co. nz to download any further information you may require.