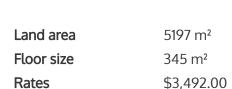

## O 74A Pencarrow Road, Tamahere

Once in a while a special property comes to the market - "Hareton House" is definitely one. Upon entry this edgy, transitional villa exudes so much heart and just invigorates the soul! The dedication and integrity to the restoration process and the attention to detail is evident throughout the home. The clever integration of modern and charming period features meld together to present the stunning property it is today. Be captivated by the heart Kauri and Matai timbers and French doors that open to their private verandas and take in the picturesque leafy garden views. Gourmet cooks will adore the kitchen, bespoke pizza oven and the abundance of vegetable and herb gardens. This demand location is zoned for Tamahere Primary and Hillcrest High Schools, Southwell School and St Peters School bus service stops on Pencarrow Rd. Positioned within close proximity to Hamilton, Cambridge and Hamilton Airport. Land Area 5197 m2. Floor Area - House 270. 7 m2 + Garage 74. 4 m2 Total 345. 1 m2 - RV \$1,140,000. "Words cannot paint the picture, come and experience this magical piece of history . . . you may just fall in love?"