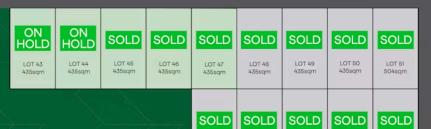

**TUUMATA CRESCENT** 

LOT 55 435sqm

LOT 56

## TIROAKE STREET

LOT 54 435sqm LOT 53 435sam LOT 52 514sam

| FOR<br>SALE<br>LOT 64<br>DUPLEX<br>480sqm | FOR<br>SALE<br>LOT 65<br>DUPLEX<br>480sqm | FOR<br>SALE<br>LOT 66<br>DUPLEX<br>480sqm | FOR<br>SALE<br>LOT 67<br>DUPLEX<br>480sqm | SOLD<br>LOT 68<br>568sqm        |
|-------------------------------------------|-------------------------------------------|-------------------------------------------|-------------------------------------------|---------------------------------|
| SOLD  LOT 73 480sqm                       | SOLD  LOT 72 480sqm                       | UNDER<br>OFFER<br>LOT 71<br>480sqm        | FOR<br>SALE<br>LOT 70<br>480sqm           | FOR<br>SALE<br>LOT 69<br>568sqm |

TE WHATA STREET

SOLD
LOT 2
DUPLEX
5252gm

SOLD
LOT 3
DUPLEX
520sqm

FOR SALE
LOT 4
DUPLEX
5188gm

FOR SALE
LOT 5
DUPLEX
575gm

FOR SALE
LOT 6
DUPLEX
5185gm

FOR SALE
LOT 7
DUPLEX
5185gm

FOR SALE
LOT 8
DUPLEX
5185gm

FOR SALE
LOT 8
DUPLEX
5185gm

FOR SALE
LOT 8
DUPLEX
5185gm

WALKWAY

FOR SALE

uatons

O Lot 9 Tuumata Crescent, Ruakura