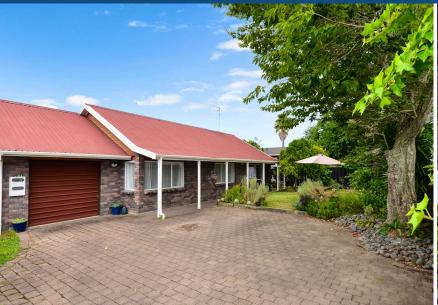

## O 23A Sandwich Road, St Andrews

Tucked back off the road up a ROW, built in brick and privately positioned, this home will absolutely delight you. It's been lovingly cared for throughout, and all the hard work has been done including carpet, kitchen and bathroom updated to a high standard in the last 3 years. There are three large bedrooms giving you plenty of space for everyone, the home is easily warmed by a heatpump, there is a separate laundry and great storage, and the internal access garage means keeps you out of the weather from car to couch. Outside is flat, well cared for and low maintenance with a flat lawn, easy care gardens and plenty of parking and the location is on point too with the Braid Road shops a quick walk away, The Base is a quick drive and the river is right there.