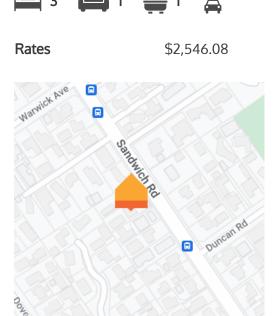

23A Sandwich Road, St Andrews

Tucked back off the road up a ROW, built in brick and privately positioned, this home will absolutely delight you. It's been lovingly cared for throughout, and all the hard work has been done including carpet, kitchen and bathroom updated to a high standard in the last 3 years. There are three large bedrooms giving you plenty of space for everyone, the home is easily warmed by a heatpump, there is a separate laundry and great storage, and the internal access garage means keeps you out of the weather from car to couch. Outside is flat, well cared for and low maintenance with a flat lawn, easy care gardens and plenty of parking and the location is on point too with the Braid Road shops a quick walk away, The Base is a quick drive and the river is right there.



Map data @2024 Google