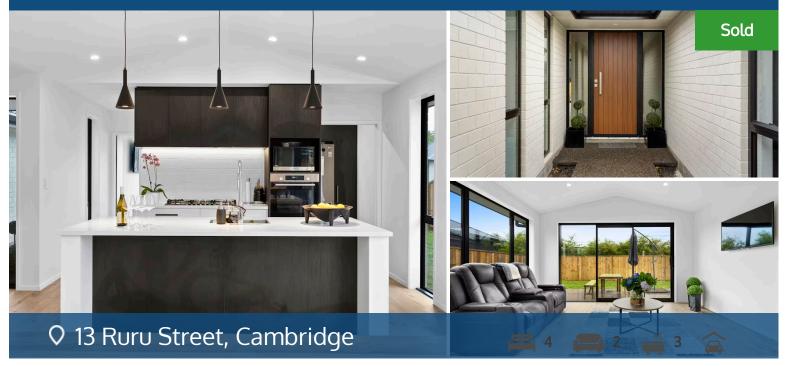

## Your home is worth more with Lugton's

Designed with ultimate functionality in mind, this polished home makes low maintenance living look good. Its contemporary attitude is revealed through a palette of clay brick and Vertical Linea Oblique weatherboards. Built in 2022 with the 10 years master builder guarantee in place. Spacious open-plan kitchen, living and dining areas offer a highly functional space. The modern kitchen has a enormous gas top and a butlers pantry. On the side of the island is a electric point and a usb connection. The separate lounge is the perfect spot for family movie nights or formal entertaining. 4 Double bedrooms with wardrobes, apart from the master which features a walk in, as well as a ensuite with a larger shower and a ranch slider to access outdoors. The audio closet keeps things tidy and well tucked away. There is an internal access two-car garage with a dedicated laundry space and an attic access for storage. Close to Joe's Garage, Cambridge High School and multiple primary schools. Call Lenie 027 247 1900 to arrange a viewing.