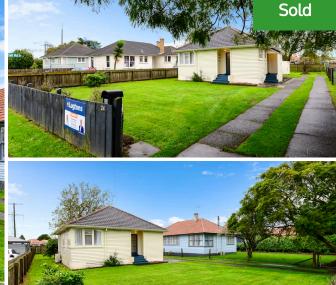

## ♀ 24 Rotowaro Road, Huntly

This solid built home has a near new kitchen and laundry, 3 bedrooms, open plan kitchen, lounge and dining with near new carpet and paint throughout. The home is kept in comfort throughout summer and winter with a heat pump. The bathroom has a vanity, shower over bath and toilet all in one. The whole section is fully fenced. Great for first home buyers, a young family or an awesome investment opportunity. Properties like this do not come around often and especially not this tidy! Located close to Huntly's town Centre, Countdown, early childhood centres, primary schools, the college and Lake Puketirini (great for walks) This home has convenience written all over it!

Land: 696m2 (Fee Simple) - Low maintenance flat section - Fully fenced

House: 96m2 - Built 1950's - Weatherboard exterior - Tile roof - Wood joinery

Don't delay, call Hope Windle for your own private viewing on 021 0577 509