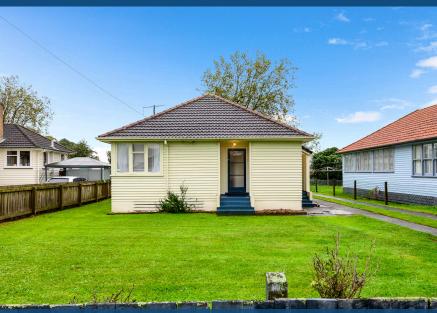

## ♀ 24 Rotowaro Road, Huntly

This solid built home has a near new kitchen and laundry, 3 bedrooms, open plan kitchen, lounge and dining with near new carpet and paint throughout. The home is kept in comfort throughout summer and winter with a heat pump. The bathroom has a vanity, shower over bath and toilet all in one. The whole section is fully fenced. Great for first home buyers, a young family or an awesome investment opportunity. Properties like this do not come around often and especially not this tidy! Located close to Huntly's town Centre, Countdown, early childhood centres, primary schools, the college and Lake Puketirini (great for walks) This home has convenience written all over it!

Land: 696m2 (Fee Simple) - Low maintenance flat section - Fully fenced

House: 96m2 - Built 1950's - Weatherboard exterior - Tile roof - Wood joinery

Don't delay, call Hope Windle for your own private viewing on 021 0577 509