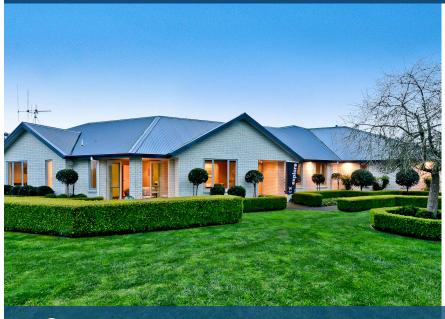

## O 33 Haswell Place, Huntington

Offering excellent flexibility and customised family living and entertaining, your expansive urban estate is a peaceful sanctuary in the heart of Rototuna. The property comprises a quality six bedroom brick home, set over approx. 1600sqm of flat private, useable grounds that enjoys a restful gully aspect. Your idyllic retreat provides a welcome escape from the hectic pace of life. It delivers a spacious living environment in tune with nature, and leaves a lasting impression with its flowing proportions, well-appointed interiors and tranquil outdoor areas. The layout features two accommodation wings and central living options, with the configuration allowing for offices at either end. Two bedrooms feature ensuite bathrooms, walk-in robes and outdoor access. All living converges outdoors to portico and/or patios, and the entertainers' kitchen comes with a scullery and dual ovens. There is a separate built-in laundry, triple car garaging and plenty of on-site parking. Your home is wired for sound, has ducting heating, two gas hot water heating systems, gas cooking, central vac and ample storage. The professionally landscaped grounds deliver colour and interest all year round, have raised veggie beds, pathways down the gully, and expansive lawns for kids to run and play.