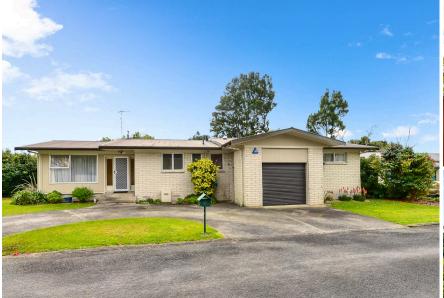

## O 30 Totara Drive, St Andrews

Immediately available in a high demand location, sitting on generous 852 sqm freehold section (more or less). This three bedroom property is boasting appox 136 sqm floor plan including internal garage. The balance of beauty is modern kitchen including dishwasher & rangehood. The formal lounge opens through to a family friendly huge private backyard for BBQ's, kids entertainment and even ideal for family functions. You will be cozy while relaxing at home with two heat pumps, wall gas heater, moisture master, floor and ceiling insulation. This property is within close proximity of St Andrew's Golf Course, River walks, cafe and The Base Shopping centre. Its rare to find properties of this content including a sharp price. If you have missed exceptional buys before, call Feroz on 027 2727445 this minute