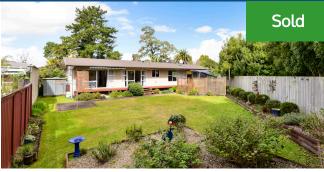

## O 30 Totara Drive, St Andrews

Immediately available in a high demand location, sitting on generous 852 sqm freehold section (more or less). This three bedroom property is boasting appox 136 sqm floor plan including internal garage. The balance of beauty is modern kitchen including dishwasher & rangehood. The formal lounge opens through to a family friendly huge private backyard for BBQ's, kids entertainment and even ideal for family functions. You will be cozy while relaxing at home with two heat pumps, wall gas heater, moisture master, floor and ceiling insulation. This property is within close proximity of St Andrew's Golf Course, River walks, cafe and The Base Shopping centre. Its rare to find properties of this content including a sharp price. If you have missed exceptional buys before, call Feroz on 027 2727445 this minute