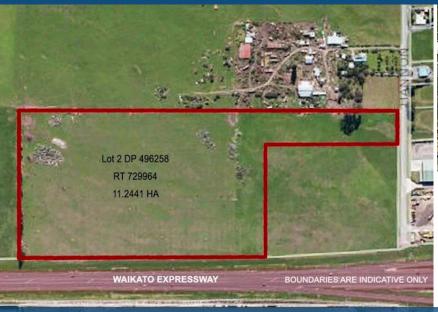

## Your home is worth more with Lugton's

O 191 Hannon Road, Cambridge

Solo Land area

1.2441 m<sup>2</sup>

Here is your exciting chance to secure 11. 2441 hectares of flat industrial land, zoned by Waipa District Council as the Hautapu Industrial Structure Plan Area, promoting the growth of Cambridge industrial businesses, and catering to a variety of permitted industrial activities. With 409m of State Highway 1 road frontage, this is an outstanding opportunity for industrial businesses requiring high visual exposure. Contact Campbell without delay for further information. TENDER - Closes at 1010 Victoria Street, Hamilton, Thursday 1 October 2020 at 4pm (unless sold prior)