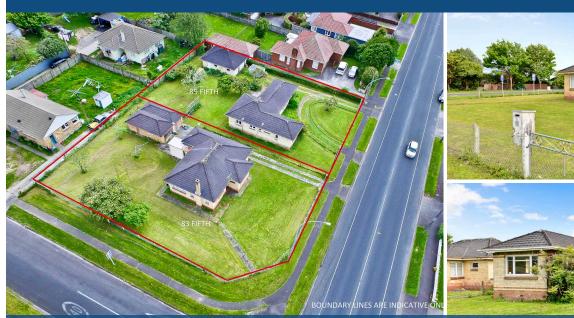

## ♦ 83 and 85 Fifth Avenue, Enderley

Here's a stunning opportunity for Developers and Investors east side of the Waikato river. Seldom do you see 2026 sqm (approx) of usable residential land available so close to Five Cross Roads and Wairere Drive Expressway. Situated on the corner of Spenser and Fifth Ave, here's your chance to take full advantage of the convenient location with side by side properties going under the hammer. Both dwellings on this deceased estate are 1950's brick and tile. Zoned for "Integrated" Residential Development