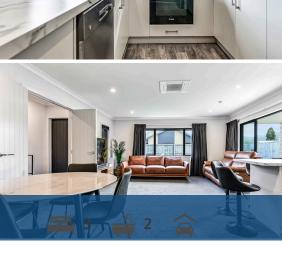

1. Modern Design: Step into a world of contemporary elegance as you enter this meticulously designed home. Clean lines, sleek finishes, and an open-concept layout create an atmosphere of modern sophistication. 2. Open Plan Living: The heart of the home features a spacious open-plan living area, seamlessly combining the living room, dining space, and kitchen. This layout not only enhances the sense of space but also fosters a seamless flow for easy entertaining and family interaction. 3. Stylish Kitchen: The well-appointed kitchen boasts state-of-the-art appliances, ample storage, and a breakfast bar. Whether you're a seasoned chef or a casual cook, this kitchen offers the perfect backdrop for culinary creativity. 4. Master Suite Retreat: The master bedroom is a true retreat, offering a private sanctuary with an ensuite bathroom and generous closet space. Large windows allow natural light to flood in, creating a serene and inviting ambiance. 5. Proximity to Nature: Nature enthusiasts will be delighted by the property's proximity to the Hakarimata Ranges and the Waikato River. Explore hiking trails, take scenic walks, or enjoy water activities just a stone's throw away from your doorstep. 6. Convenient Location: Situated just a short drive from Hamilton City, you'll enjoy the convenience of city amenities while being able to retreat to the tranquility of your suburban haven.