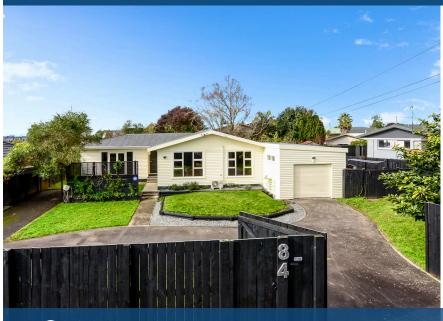

## ♀ 84 Newcastle Road, Dinsdale

Transformed for 21st century living, this 1960s house maintains its original character while catering for modern family life. The home has been made more liveable and energy efficient through double glazing, insulation, heat pumps, gas infinity hot water, and some LED lighting. Only the bathroom and garage are single glazed, and insulation mostly covers the top and bottom of the house. Crisp, contemporary decor and lustrous timber floors give the open plan zone aesthetic impact. A ranchslider takes living and entertaining outside and the bench outside the kitchen has obvious benefits when dining alfresco. Four good sized and well-appointed bedrooms give a big shout out to a family. Light floods into the spacious master made ambient all-year round thanks to a heat pump. Wooden floors grace the family bathroom and separate toilet, and attention has been given to enhancing the laundry and making it a walk-through to the single, automated internal access garage. Additional parking comes in the form of a carport and big front yard. The powered and lockable cabin is ideal for an office, studio, or hobbies room. Encompassing 991sqm of land, the family-friendly section has ample room for kids to play. Vegetable gardens are raised, and a greenhouse is great for plant propagation. A variety of fruit trees, citrus and berries provide healthy harvests. The quiet, private backyard is gated, fenced, and has vehicle access. The section itself is very accessible thanks to a double entrance and u-shaped driveway. Shops and main arterial networks are handy and Aberdeen School zoning will resonate with families. Call Melissa Wilton for further information or to view on 021157 3459. To download the property files please copy and paste the below link into your browser: