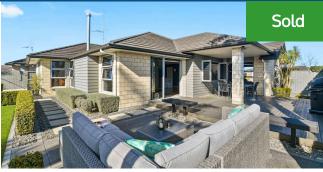

## O 56 Moonlight Drive, Rototuna North

From the tidy brick and linear weatherboard exterior and the meticulous landscaping, to the carefully considered, functional internal layout, this home will impress at every turn. Built in 2008, it is impeccably presented and an easy choice for a family looking for a relaxed indoor-outdoor lifestyle. Wellproportioned, the home includes two living areas, four bedrooms and two bathrooms. It is fitted out with generous storage, two heat pumps, a Rinnai gas fire, gas infinity hot water and tinted windows. Two of the bedrooms are doubleglazed and the double garage is carpeted. Bathrooms sit on tiled floors and the main bathroom contains a separate toilet, a bath and shower room, and an open plan vanity. The kitchen dishes up a waterfall design, a butler's pantry, a generous supply of cupboards, and a five-burner gas cooktop. Cooks can keep an eye on activities and interact with quests. Both the open-plan domain and the lounge spill onto a huge deck, and the dining area and main bedroom also transition outdoors. There is great synergy between internal and external spaces. The 735sqm section is gated, fully fenced and irrigated, front and rear. The covered patio is the perfect spot to relax and enjoy the garden setting and lush lawn. The home offers good privacy and the benefits of a Rototuna North location close to schools, shops and expressway. Call Melissa Wilton for your appointment to view on 021157 3459. To download the property files please copy and paste the below link into your browser: https://www.propertyfiles.co. nz/property/705370003