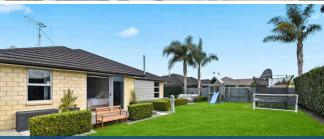

## O 56 Moonlight Drive, Rototuna North

From the tidy brick and linear weatherboard exterior and the meticulous landscaping, to the carefully considered, functional internal layout, this home will impress at every turn. Built in 2008, it is impeccably presented and an easy choice for a family looking for a relaxed indoor-outdoor lifestyle. Wellproportioned, the home includes two living areas, four bedrooms and two bathrooms. It is fitted out with generous storage, two heat pumps, a Rinnai gas fire, gas infinity hot water and tinted windows. Two of the bedrooms are doubleglazed and the double garage is carpeted. Bathrooms sit on tiled floors and the main bathroom contains a separate toilet, a bath and shower room, and an open plan vanity. The kitchen dishes up a waterfall design, a butler's pantry, a generous supply of cupboards, and a five-burner gas cooktop. Cooks can keep an eye on activities and interact with quests. Both the open-plan domain and the lounge spill onto a huge deck, and the dining area and main bedroom also transition outdoors. There is great synergy between internal and external spaces. The 735sqm section is gated, fully fenced and irrigated, front and rear. The covered patio is the perfect spot to relax and enjoy the garden setting and lush lawn. The home offers good privacy and the benefits of a Rototuna North location close to schools, shops and expressway. Call Melissa Wilton for your appointment to view on 021157 3459. To download the property files please copy and paste the below link into your browser: https://www.propertyfiles.co. nz/property/705370003