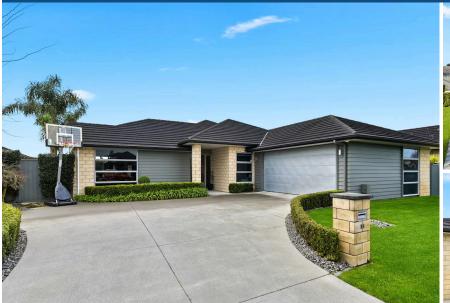

## O 56 Moonlight Drive, Rototuna North

From the tidy brick and linear weatherboard exterior and the meticulous landscaping, to the carefully considered, functional internal layout, this home will impress at every turn. Built in 2008, it is impeccably presented and an easy choice for a family looking for a relaxed indoor-outdoor lifestyle. Wellproportioned, the home includes two living areas, four bedrooms and two bathrooms. It is fitted out with generous storage, two heat pumps, a Rinnai gas fire, gas infinity hot water and tinted windows. Two of the bedrooms are doubleglazed and the double garage is carpeted. Bathrooms sit on tiled floors and the main bathroom contains a separate toilet, a bath and shower room, and an open plan vanity. The kitchen dishes up a waterfall design, a butler's pantry, a generous supply of cupboards, and a five-burner gas cooktop. Cooks can keep an eye on activities and interact with quests. Both the open-plan domain and the lounge spill onto a huge deck, and the dining area and main bedroom also transition outdoors. There is great synergy between internal and external spaces. The 735sqm section is gated, fully fenced and irrigated, front and rear. The covered patio is the perfect spot to relax and enjoy the garden setting and lush lawn. The home offers good privacy and the benefits of a Rototuna North location close to schools, shops and expressway. Call Melissa Wilton for your appointment to view on 021157 3459. To download the property files please copy and paste the below link into your browser: https://www.propertyfiles.co. nz/property/705370003