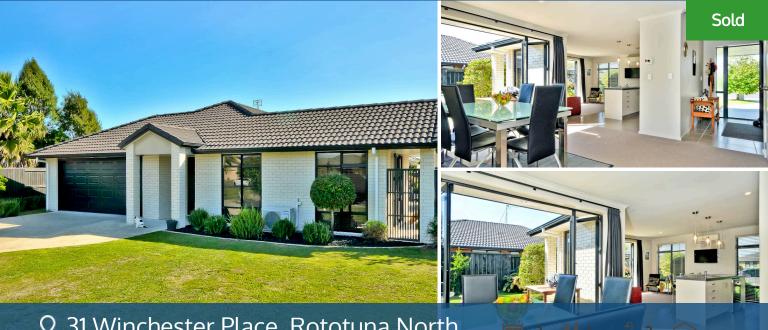

## O 31 Winchester Place, Rototuna North

Single level, brick and tile, and perfectly situated at the end of a family friendly cul-de-sac to access schools, transport, reserves, the planned new town centre and everything else north Hamilton has to offer. The kitchen integrates meal preparation into casual living and delivers a sun-soaked, convivial area opening to the courtyard and grounds. There is a separate lounge, office nook, tiled bathrooms and three bedrooms, including a fully-appointed master. Both lounge and master bedroom link with the outdoors with a north-facing aspect. There is internal access double carpeted garaging, good storage, and gas hot water. The section provides a leafy, private outdoor living area and is planted with fruit trees including apple and quince. This comfortable family home is zoned for Te Totara Primary School, Rototuna High Schools. Call Anna Smart on 027 544 7784 or Dave Smart on 027 584 3364 to view.