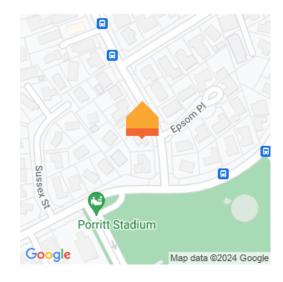

## Q 40 McMeekan Avenue, Chartwell

Take yourself back in time and enjoy the benefits of this multi-level, spacious home family home in the heart of Chedworth. A grand stairway leads you up to the generous living areas, opening on to decks overlooking the private, established garden. The light filled open-plan kitchen is perfect for entertaining, spilling into the separate dining area. A selection of four bedrooms/studio and three bathrooms offers a growing family a choice of living options. The large basement double garaging area provides heaps of storage including separate laundry and studio/bathroom with own access. Plenty of off-street parking and just a stroll to Porritt Stadium parks and reserves with Greenhill and Chartwell facilities close by. With a little modernising this home has so much more potential. My vendor is overseas and has priced to sell so don't delay and give Terry or his team a call for a private viewing. Visit www. terryryan. co. nz to download any further information you require.