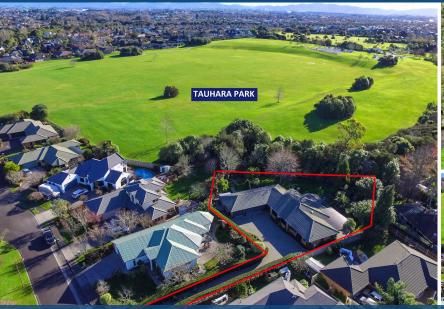

## Your home is worth more with Lugton's

There's lots to love about your big bounteous property bordering Tauhara Park. An exceptional oasis, it features a multi-generational home nestled on a magnificent 1113sqm section that echoes the natural wonders of our native environment. Tailored for family life, your sun-hugging home contains formal and informal spaces, a guest wing and a large alfresco precinct in tune with its surroundings. The cleverly configured and effortlessly flowing layout offers numerous living and entertaining opportunities. Your master bedroom and all living and dining areas enjoy a warm intimate connection with the sheltered outdoor arena and secluded grounds. You can mix and mingle in various social hubs, throw big parties or relax in intimate surrounds. Bedrooms are thoughtfully clustered, with the guest bedroom and ensuite set apart for the comfort and privacy of extended family or overnight visitors. The office is handily located near the front entrance and the three-car garage accommodates the laundry. Superbly landscaped by a skilled professional, outdoors has a powerful pull. Speakers in the garden mean you can listen to music as you while away the time among nature.

| Land area  | 1113 m²    |
|------------|------------|
| Floor size | 259 m²     |
| Rates      | \$4,107.86 |