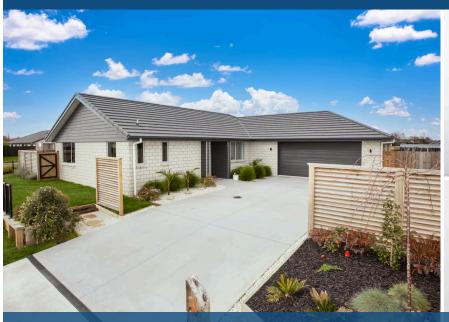

## O 13 Kimbrae Drive, Rototuna North

Completed in 2020 and beautifully presented, your new Signature home on Kimbrae Drive has everything you could desire. Two north facing living rooms provide plenty of living and indoor outdoor flow, with the family room opening out through bifold doors to your private outdoor setting just in time for summer BBQs and catching all the rays. Your kitchen is gorgeous with all electric appliances, and a walk in pantry. You'll spend a lot of time in this open plan space and you can recess mount anything up to a 65" TV in here. Your second living room is a more intimate space for relaxing and entertaining. Four spacious bedrooms include master with ensuite, walk in robe and access through french doors out to your private outdoor area, a large family bathroom serves up plenty of space for the rest of the family and the whole home is warmed and cooled by an Hvac system. There's lots of space for parking, your garage is oversized and insulated, you get a garden shed and that lawn is beautiful!

Peace of mind aplenty comes with this home, it's brick and double glazed with everything you'd expect for a near new build and the remainder of the builder's Signature warranty is yours to enjoy. Call one of the team for a viewing or we'll see you at an open home. For an information pack copy and paste the below link on your web browser