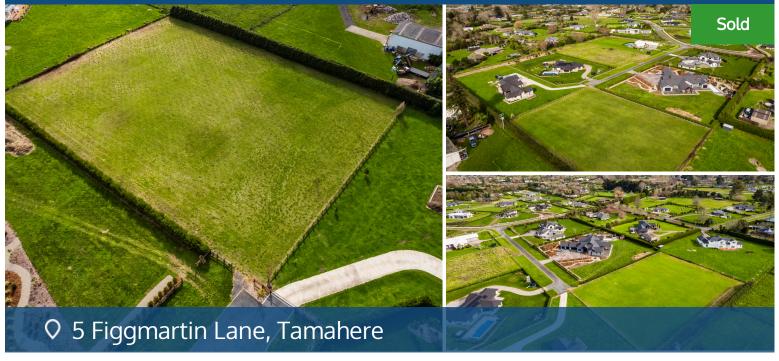

## Your home is worth more with Lugton's

In the creme-de-la-creme of lifestyle locations, this 6780sqm section of flat land lies in the heart of Tamahere. Populated by high-end luxury homes, the area has already been eyed up by developers and experienced quality residential and commercial growth. Tucked off Birchwood Lane, the small, elite Figgmartin culde-sac neighbourhood is close to Tamahere village and its new amenities. The village boasts a restaurant, medical centre, playground, and popular country school. A more desirable area and building opportunity would be hard to find. Your north facing section gives you complete freedom to create the home and lifestyle of your dreams. You can design the final product to suit your tastes. The sky's the limit!