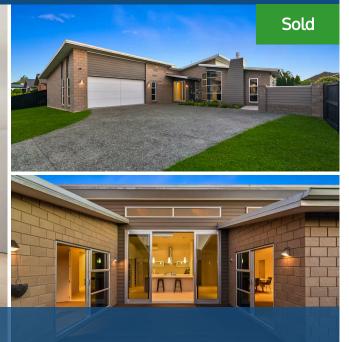

## ○ 20 Rhys Avenue, Huntington

A stunning showcase for modern living, your carefully orchestrated and lightly lived in Huntington home reveres a stylish, relaxed, and easy-care lifestyle. Indoor-outdoor living spaces help create a resort-like experience and the private, fully fenced deck is so expansive there's not a blade of grass to mow in the backyard. It's easy to imagine kicking back with friends and family, firing up the barbecue and enjoying the moments. Indoors offers a choice of a formal lounge and an open plan domain, perfect if you like to entertain or simply have loads of space of everyday living. Your scullery makes a great prep kitchen and, like the ensuite and main bathroom, it has temperature-controlled gas infinity hot water. A 900mm oven and a six-burner gas hob let you cook for the crowds. The generous 280sqm footprint packs in a study and four double bedrooms, including a master with an ensuite, walk-in robe, and deck access. Your laundry is separate, and the double garage is newly carpeted. Your naturally warm home attracts sun from morning to night. The heat pumps keep you warm in winter.