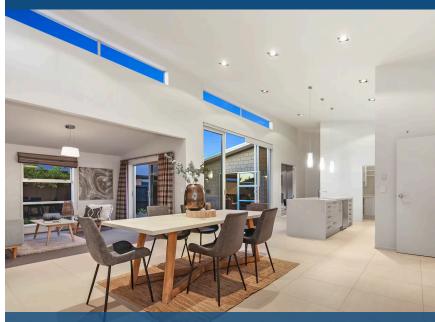

## ○ 20 Rhys Avenue, Huntington

A stunning showcase for modern living, your carefully orchestrated and lightly lived in Huntington home reveres a stylish, relaxed, and easy-care lifestyle. Indoor-outdoor living spaces help create a resort-like experience and the private, fully fenced deck is so expansive there's not a blade of grass to mow in the backyard. It's easy to imagine kicking back with friends and family, firing up the barbecue and enjoying the moments. Indoors offers a choice of a formal lounge and an open plan domain, perfect if you like to entertain or simply have loads of space of everyday living. Your scullery makes a great prep kitchen and, like the ensuite and main bathroom, it has temperature-controlled gas infinity hot water. A 900mm oven and a six-burner gas hob let you cook for the crowds. The generous 280sqm footprint packs in a study and four double bedrooms, including a master with an ensuite, walk-in robe, and deck access. Your laundry is separate, and the double garage is newly carpeted. Your naturally warm home attracts sun from morning to night. The heat pumps keep you warm in winter.