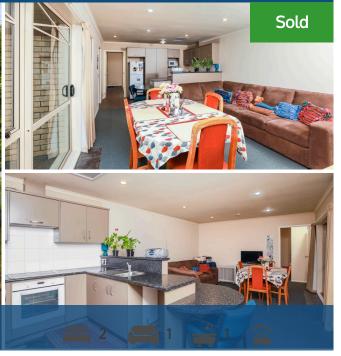

## ○ 64A Boundary Road, Claudelands

My vendors are on the move so don't miss out on their tidy investment property with a great tenant already in place. Currently returning \$1377 per month net with a fixed tenancy until December 2020. Centrally located within an easy lockup and leave low maintenance unit is perfect for both investors or future retirees ready for a no fuss lifestyle. Two double bedrooms, modern bathroom with open plan living opening onto a private sunny courtyard. The bonus is the attached garaging with auto door. The returns are better than any bank deposit so don't delay and call us for a private viewing today. Call Terry or Graeme today to view this property or visit my personal website www. terryryan. co. nz to download any further information you require.