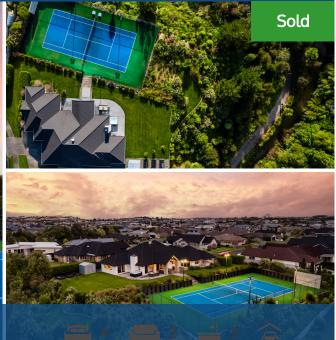

# ○ 17 Bentley Rise, Flagstaff

Roll out those lazy days of summer and where better than enjoy them than at your double glazed premium Flagstaff retreat. Set on a sprawling 2617sgm bordered by a gully, your private, elegant property is fine tuned for entertaining, relaxed modern living, and outdoor recreation. Infused with a stay-cation vibe, your plaster-over-brick home, set in a landscaped environment, is a destination for family hangouts, parties, and gatherings. Create your own Wimbledon experience on the floodlit, astro-grass tennis court. Spectators can watch the action from the portico and players will love luxuriating in the spa pool apresgame. This slice of prime real estate comes elaborately packaged. Sleek and polished interiors are skilfully designed over a sizeable footprint that clearly defines social and private spaces. The configuration caters superbly for teens or elderly family members by giving them their own wing comprising a large lounge, two bedrooms and a full bathroom. Your open-plan domain is central to everyday life and entertaining. Kitchen and scullery dish up a full array of appliances, ample workspace, and plentiful storage to make hosting easy. Resort-style living awaits outdoors.