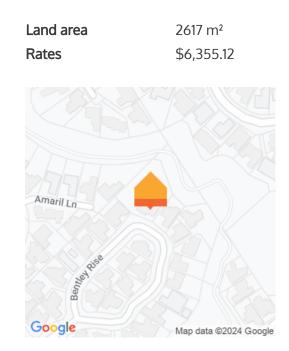

# ○ 17 Bentley Rise, Flagstaff

Roll out those lazy days of summer and where better than enjoy them than at your double glazed premium Flagstaff retreat. Set on a sprawling 2617sgm bordered by a gully, your private, elegant property is fine tuned for entertaining, relaxed modern living, and outdoor recreation. Infused with a stay-cation vibe, your plaster-over-brick home, set in a landscaped environment, is a destination for family hangouts, parties, and gatherings. Create your own Wimbledon experience on the floodlit, astro-grass tennis court. Spectators can watch the action from the portico and players will love luxuriating in the spa pool apresgame. This slice of prime real estate comes elaborately packaged. Sleek and polished interiors are skilfully designed over a sizeable footprint that clearly defines social and private spaces. The configuration caters superbly for teens or elderly family members by giving them their own wing comprising a large lounge, two bedrooms and a full bathroom. Your open-plan domain is central to everyday life and entertaining. Kitchen and scullery dish up a full array of appliances, ample workspace, and plentiful storage to make hosting easy. Resort-style living awaits outdoors.