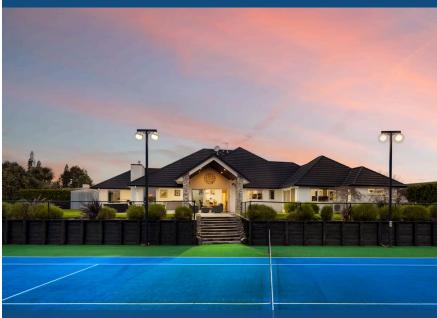

# ○ 17 Bentley Rise, Flagstaff

Roll out those lazy days of summer and where better than enjoy them than at your double glazed premium Flagstaff retreat. Set on a sprawling 2617sgm bordered by a gully, your private, elegant property is fine tuned for entertaining, relaxed modern living, and outdoor recreation. Infused with a stay-cation vibe, your plaster-over-brick home, set in a landscaped environment, is a destination for family hangouts, parties, and gatherings. Create your own Wimbledon experience on the floodlit, astro-grass tennis court. Spectators can watch the action from the portico and players will love luxuriating in the spa pool apresgame. This slice of prime real estate comes elaborately packaged. Sleek and polished interiors are skilfully designed over a sizeable footprint that clearly defines social and private spaces. The configuration caters superbly for teens or elderly family members by giving them their own wing comprising a large lounge, two bedrooms and a full bathroom. Your open-plan domain is central to everyday life and entertaining. Kitchen and scullery dish up a full array of appliances, ample workspace, and plentiful storage to make hosting easy. Resort-style living awaits outdoors.